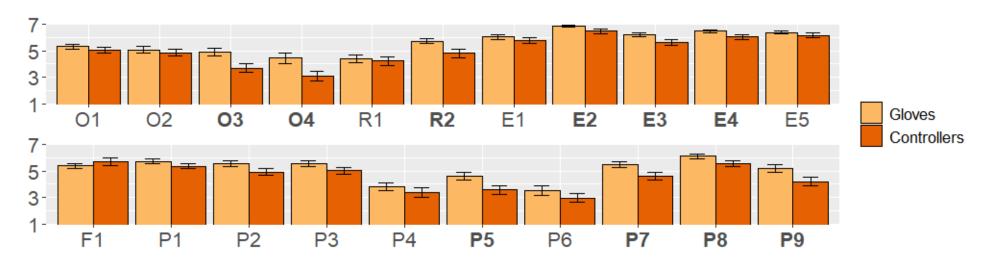

Evaluating Grasping Visualizations and Control Modes in a VR Game Supplemental Graphs

Figure 1: Visualization of average results for the Gloves conditions and Controllers conditions for all questionnaire measures. We found significant results for questions O3, O4, R2, E2, E3, E4, P5, P7, P8, and P9 (bolded).