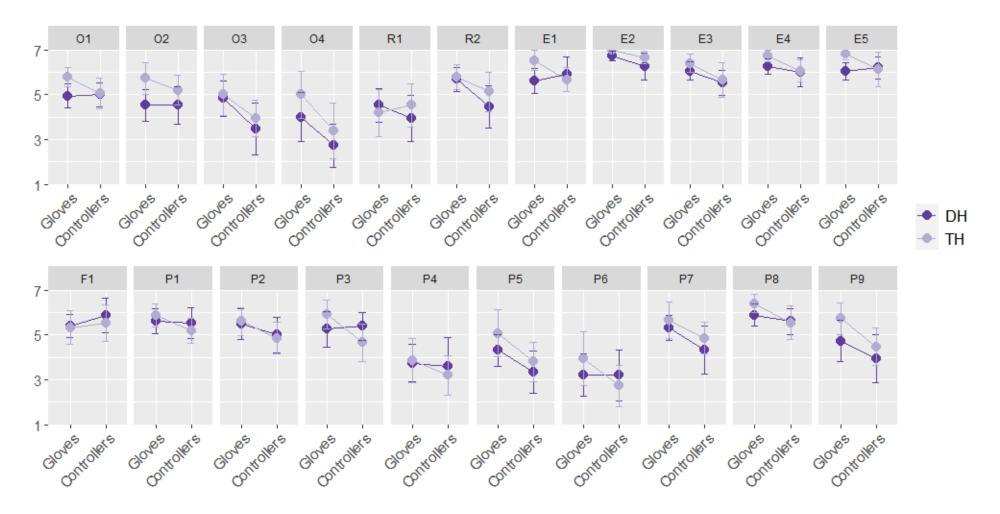

Figure 2: Visualization of average results for the Disappearing Hand and Tracked Hand conditions for all questionnaire measures. We found significant results for questions O2 and E2 (bolded).

Figure 3: Visualization of the means for all conditions and questions. Significant interaction effects were present for E1 and P3, but a Tukey HSD post-hoc test did not show any significant differences.