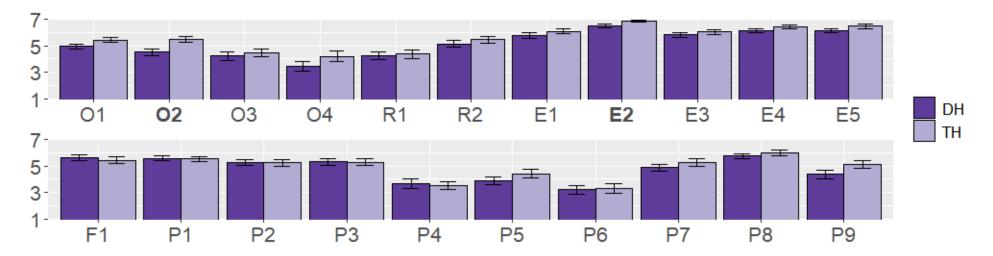

Figure 2: Visualization of average results for the Disappearing Hand and Tracked Hand conditions for all questionnaire measures. We found significant results for questions O2 and E2 (bolded).

Figure 3: Visualization of the means for all conditions and questions. Significant interaction effects were present for E1 and P3, but a Tukey HSD post-hoc test did not show any significant differences.